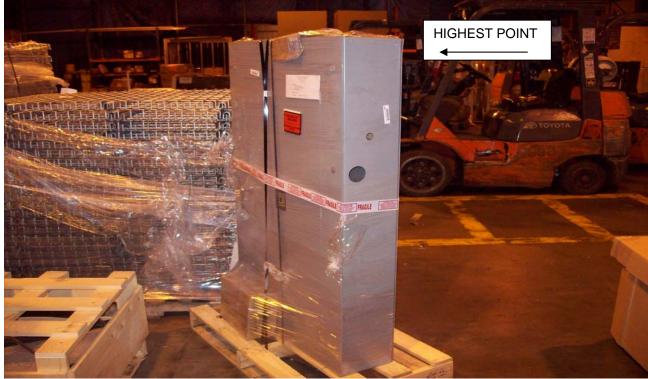

Apply actual dims to highest point of freight L x W x H (HIGHEST POINT)

Cube as actual dimensions L X W X H

Apply actual dims to highest point of freight L x W x H (HIGHEST POINT)

Actual dimensions are 12' feet long. Once small roles are top loaded to the left, palletized freight can be loaded on right hand side. **Cube as 144L x 48W x 96H** 