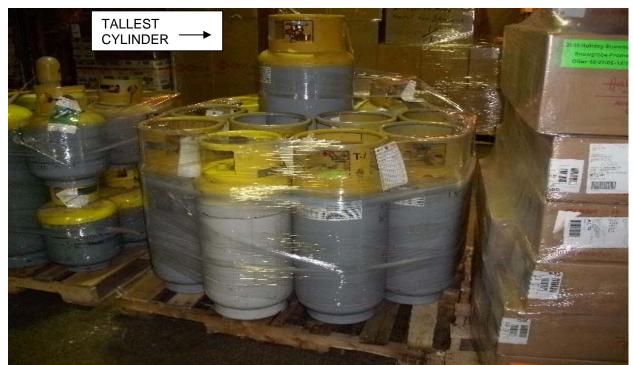

Apply actual dims to highest point of freight L x W x H (HEIGHT OF TALLEST CYLINDER)

Actual shipment dimensions: 104L x 12W x 12H refer to overlength rules in Reference Guide to determine exact cube

2 skids =  $104L \times 46W \times 50H$  refer to overlength rules in Reference Guide to determine exact cube