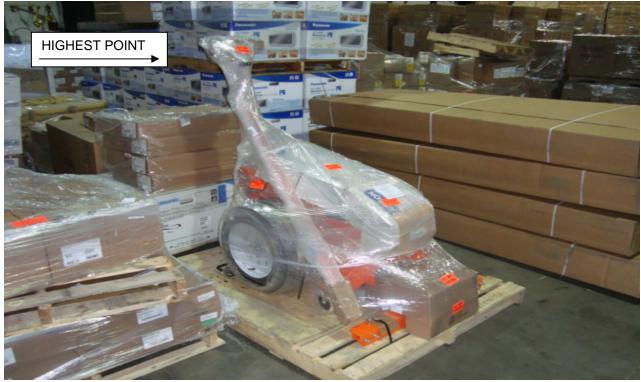

Apply actual dims to highest point of freight L x W x H (HIGHEST POINT)

Cube as actual dimensions L X W X H

Apply actual dims to highest point of freight L x W x H (HIGHEST POINT)

Actual dimensions are 12' feet long. Once small roles are top loaded to the left, palletized freight can be loaded on right hand side. **Cube as 144L x 48W x 96H** 