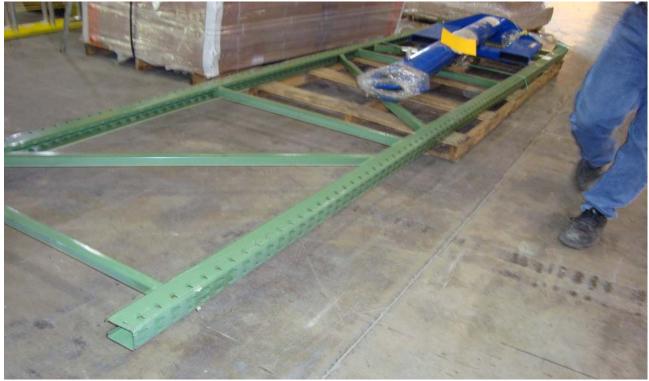

Apply actual dims to highest point of freight L x W x H (HEIGHT OF TALLEST CYLINDER)

Actual shipment dimensions: 104L x 12W x 12H refer to overlength rules in Reference Guide to determine exact cube

2 skids =  $104L \times 46W \times 50H$  refer to overlength rules in Reference Guide to determine exact cube