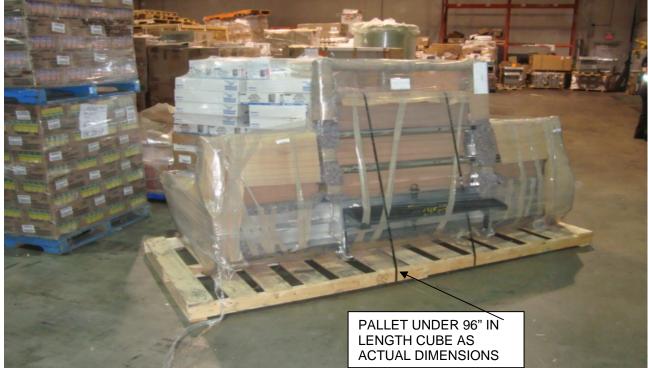

Apply actual dims to highest point of freight L x W x H (HIGHEST POINT)

Cube as actual dimensions L X W X H

Apply actual dims to highest point of freight L x W x H (HIGHEST POINT)

Actual dimensions are 12' feet long. Once small roles are top loaded to the left, palletized freight can be loaded on right hand side. **Cube as 144L x 48W x 96H** 