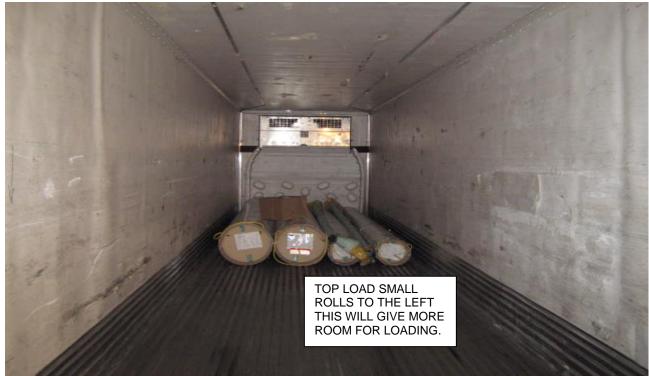

Apply actual dims to highest point of freight L x W x H (HIGHEST POINT)

Cube as actual dimensions L X W X H

Apply actual dims to highest point of freight L x W x H (HIGHEST POINT)

Actual dimensions are 12' feet long. Once small roles are top loaded to the left, palletized freight can be loaded on right hand side. **Cube as 144L x 48W x 96H** 